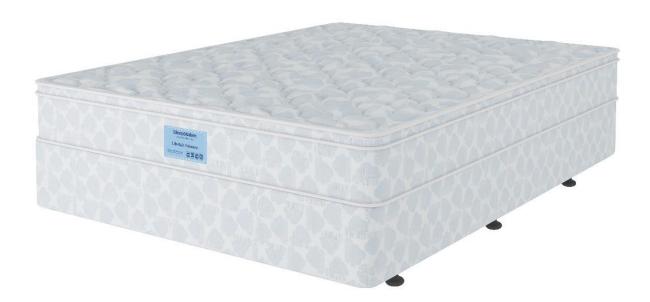

## C97790 - Lifestyle Enhance

## **Mattress:**

- Conforms to Australian/NZ Standards
- 24cm Single Sided (non flip) Pillowtop Mattress\*
- Fire Retardant Commercial Blue Fabric Healthguard Bugoff treated BS7177
- Climatex™ Quilted Top Panel using High Loft Fibre & Dunlop DreamFoam®
- Australian made High Grade Commercial Medium Foam Comfort Layers
- Premium Felt Pad Spring Insulation
- Duracoil Plus Continuous Coil Spring System w/ Firm Edge Support
- Mattress Tolerances +/- 1.5cm

## **Bases:**

- 23cm Platform Base w/ Non Slip Fabric Top
- Upholstered in Matching Fabric Optional Selected FR Fabrics Available
- Full Floating Commercial Base with Recessed Fittings
- Kiln Dried Australian Pinus Radiata Timber Environmentally Friendly, Renewable
- Feet/Castor Options- 50mm/100mm/135mm H (Standard 100mm Leg & Castor)