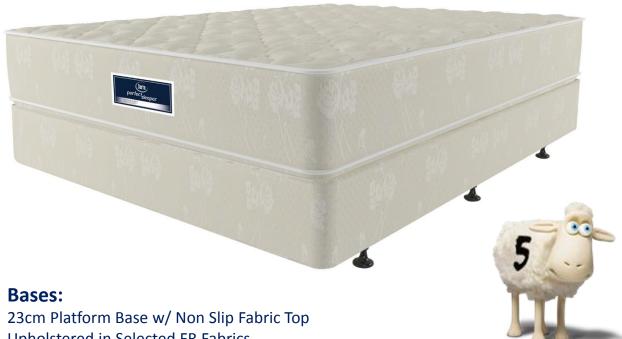

## **Mattress:**

- Conforms to Australian/NZ Standards
- 30cm Double Sided Non Pillowtop Mattress
- Fire Retardant Damask Top Panel & Borders FR BS7177
- Climatex Top Quilt Panel using High Loft Fibre & Dunlop DreamFoam®
- Australian made Premium Grade Marathon® Medium Plush Foam Comfort Layer
- Miracoil5 Premium 5 zone Continuous Coil Spring System
- Comfort Edge encased Spring Unit Premium Grade Australian made Foam
- Premium Felt Pad Spring Insulation

- Upholstered in Selected FR Fabrics
- Prestige 10 Rail Full Floating Base with Recessed Fittings
- Kiln Dried Australian Pinus Radiata Timber Environmentally Friendly, Renewable
- Feet/Castor Options- 50mm/100mm/135mm H (Standard 135mm Leg & Castor)