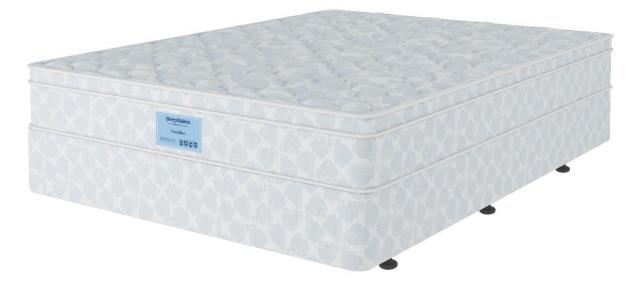

## Mattress:

- Conforms to Australian/NZ Standards
- 26cm Single Sided (non flip) Pillowtop Mattress\*
- Fire Retardant Commercial Blue Fabric Healthguard Bugoff treated BS7177
- Climatex<sup>™</sup> Quilted Top Panel using High Loft Fibre & Dunlop DreamFoam<sup>®</sup>
- Australian made High Grade Commercial Medium Foam Comfort Layers
- Premium Felt Pad Spring Insulation
- Miracoil Classic Continuous Coil Spring System w/Edge Support
- Mattress Tolerances +/- 1.5cm

## **Bases:**

- 23cm Platform Base w/ Non Slip Fabric Top
- Upholstered in Matching Fabric Optional Selected FR Fabrics Available
- Full Floating Commercial Base with Recessed Fittings
- Kiln Dried Australian Pinus Radiata Timber Environmentally Friendly, Renewable
- Feet/Castor Options- 50mm/100mm/135mm H (Standard 100mm Leg & Castor)