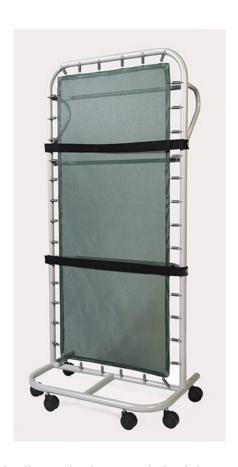

## PREMIUM VERTICAL ROLLAWAY BED A1522X00

The vertical rollaway bed is a single bed designed to be simple, strong and robust. This model has been updated, it now has six castors which means it can be tilted in three directions, enabling it to get under any doorway and still be rolled easily along the ground. It now has two 50mm velcro straps to rigidly secure the mattress. Like all our products the Premium Vertical Rollaway bed comes with our standard five year guarantee.

## **Features**

- A tough powder coated frame.
- A poly-deck trampoline base.
- Constructed from heavy duty 40 mm (1.5") steel tube.
- 6 x Quality ball bearing castors with quiet running polyurethane tyres.
- Mattress not included
- Will fit any 1880(I) x 910mm x 250mm thick mattress