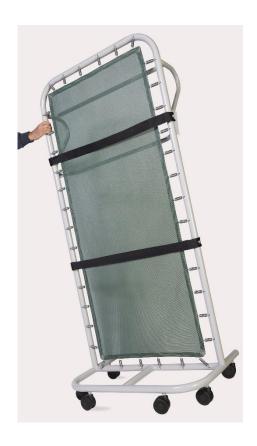

## PREMIUM VERTICAL ROLLAWAY BED A1522X00

The vertical rollaway bed is a single bed designed to be simple, strong and robust. This model has been updated, it now has six castors which means it can be tilted in three directions, enabling it to get under any doorway and still be rolled easily along the ground. It now has two 50mm velcro straps to rigidly secure the mattress. Like all our products the Premium Vertical Rollaway bed comes with our standard five year guarantee.

## **Features**

- A tough powder coated frame.
- A poly-deck trampoline base.
- Constructed from heavy duty 40 mm (1.5") steel tube.
- 6 x Quality ball bearing castors with quiet running polyurethane tyres.
- Mattress not included
- Will fit any 1880(I) x 910mm x 250mm thick mattress